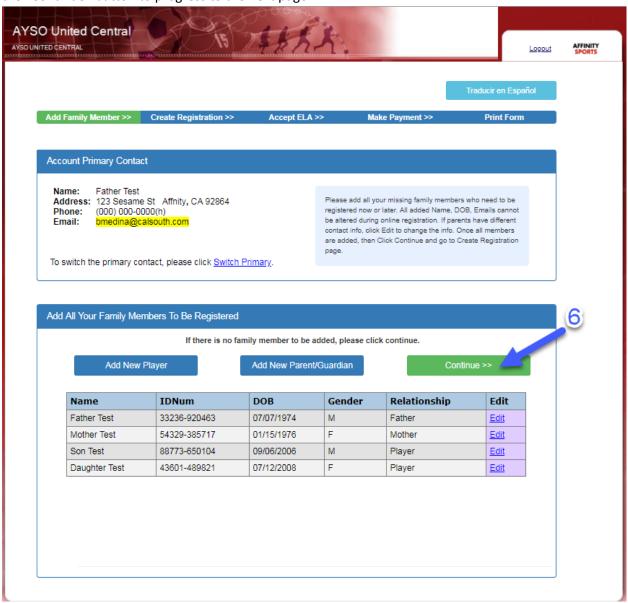

<sup>\*</sup>If you do not have a Cal South account, click the "Create New Account" button and follow the prompts.

Step 6: Review the family members listed in the "Add Family Member" tab. If anyone is missing, you can add them through either the "Add New Player" button or the "Add New parent/Guardian" button. Click

the "Continue" button to progress to the next page.

Step 7: "Click" register next to the player or administrator you are registering.

Step 8: Click "Do Not Have Assignment Code" and it will continue to the next page