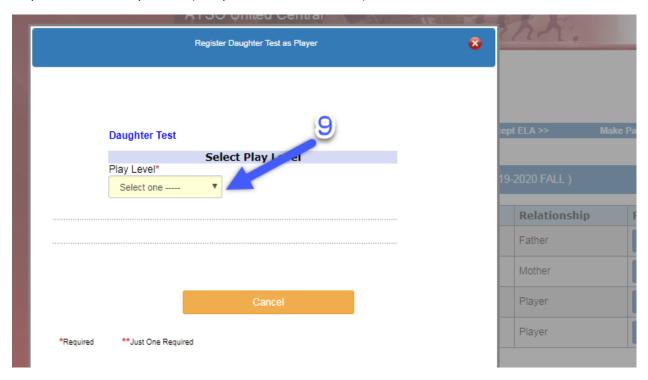

Step 9: Select the Player level (Competitive or Recreational)

AYSO United Central Country of Birth Country of Citizenship Has this player played outside of the U.S.? Registra **Emergency Contact Information** Person to Notify in Emergency Telephone 123.456.78 mother Doctor to Notify in Emergency Telephone 123.456.78 ase register at nily member at List any medical problem/prohibition player has n/a Special Requests / Additional info? mentCode \*\*Just One Required \*Required Save & Register Another Save & Next Page