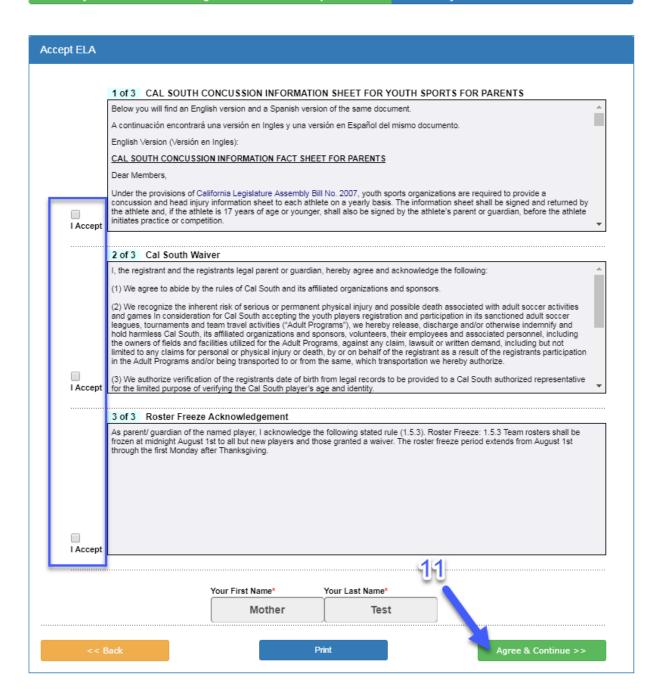

Step 10: Complete the information required for the player/administrator and select "Save & Next Page"

Step 11: Thoroughly read each ELA and select "I Accept". Click "Agree & Continue"

Step 12: Select "No Payment Due, Continue"