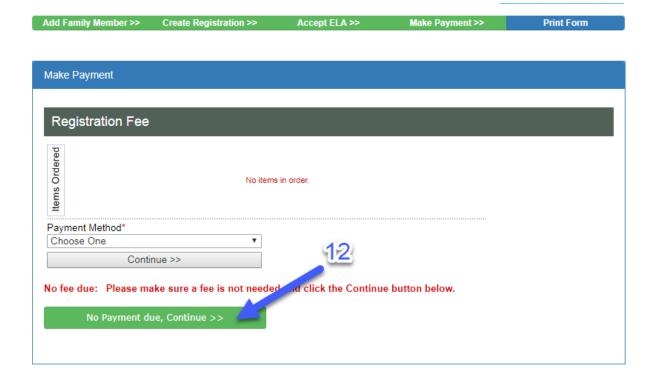

Step 10: Complete the information required for the player/administrator and select "Save & Next Page"

Step 11: Thoroughly read each ELA and select "I Accept". Click "Agree & Continue"

Step 12: Select "No Payment Due, Continue"