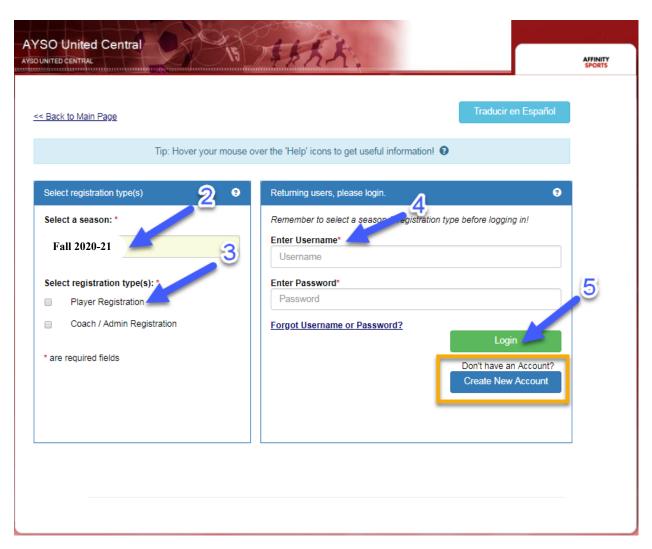

- Step 2: Select the Season
- Step 3: If you are registering a player, select "Player Registration". If you are registering a Coach or Administrator, select "Coach/Admin Registration.
- Step 4: Enter your Cal South Username and Password
- Step 5: Click the "Login" Button.

<sup>\*</sup>If you do not have a Cal South account, click the "Create New Account" button and follow the prompts.

Step 6: Review the family members listed in the "Add Family Member" tab. If anyone is missing, you can add them through either the "Add New Player" button or the "Add New parent/Guardian" button. Click