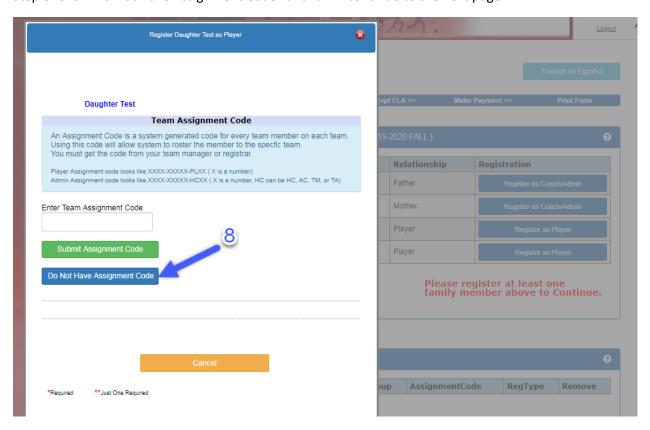

the "Continue" button to progress to the next page.

Step 7: "Click" register next to the player or administrator you are registering.

Step 8: Click "Do Not Have Assignment Code" and it will continue to the next page