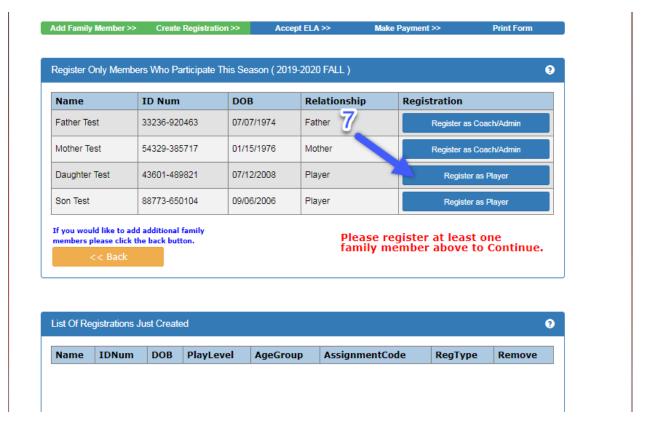

the "Continue" button to progress to the next page.

Step 7: "Click" register next to the player or administrator you are registering.

Step 8: Click "Do Not Have Assignment Code" and it will continue to the next page