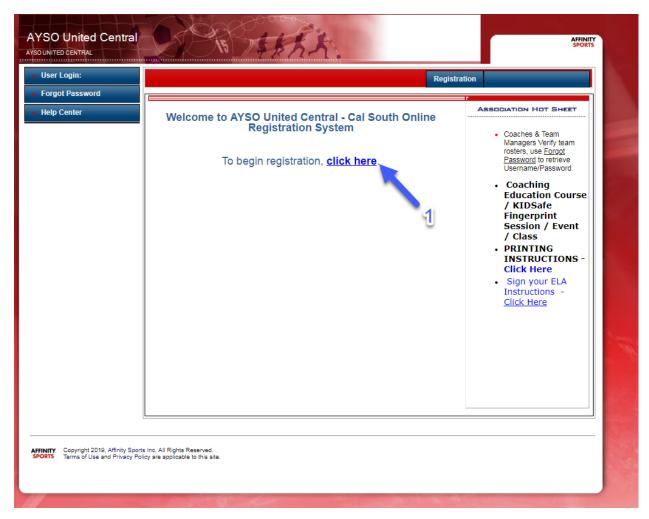

## eatAYSO United Online Registration Tutorial

Clubs URL: Channel Islands: ayso-channelislands.sportsaffinity.com

Step 1: Begin the registration by clicking the "click here" link as shown in the image below